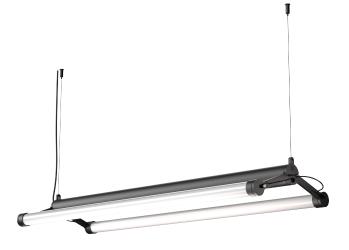

## MR. TUBES LED double

Design by Anton de Groof, 2019

Mr. Tubes is a sturdy lamp design that combines pure functionality with graphical aesthetics. The black- or white coated steel construction holds the led tubes and gives the lamp an industrial look; a straightforward design suitable for various locations. The lamp is dimmable and the adjustable steel cables make it possible to hang the lamp at any height. Mr. Tubes is available as a pendant single, double, floor, wall and chandelier. Or build your own with the Mr. Tubes Led Connect.