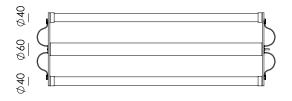

Type Pendant lamp

Environment Indoor

Material Aluminum & steel
Cord length Max. 3000 mm

Weight 3,9 kg

 Voltage
 230-240 V

 Watt
 11,2 Watt

 IP
 20

Lightsource Integrated LED source Kelvin / Lumen 2700 K |  $2 \times 1300$  lumen

4000 K | 2 × 1430 lumen

CRI 80

Dimmable Phase cut dimmable

Packaging

Length 116 cm Width 39 cm Height 17 cm