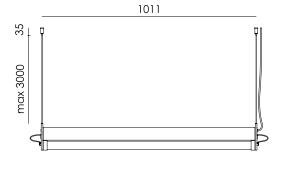

Type Pendant lamp

Environment Indoor

Material Aluminum & steel
Cord length Max. 3000 mm

Weight 3,9 kg

 Voltage
 230-240 V

 Watt
 11,2 Watt

 IP
 20

Lightsource Integrated LED source Kelvin / Lumen 2700 K |  $2 \times 1300$  lumen