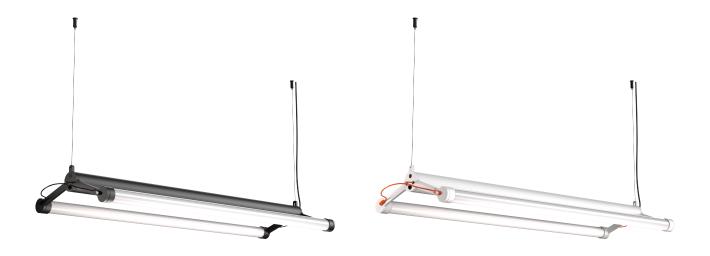

## MR. TUBES LED double

Design by Anton de Groof, 2019

Mr. Tubes is a sturdy lamp design that combines pure functionality with graphical aesthetics. The black- or white coated steel construction holds the led tubes and gives the lamp an industrial look; a straightforward design suitable for various locations. The lamp is dimmable and the adjustable steel cables make it possible to hang the lamp at any height. Mr. Tubes is available as a pendant single, double, floor, wall and chandelier. Or build your own with the Mr. Tubes Led Connect.

## TONONE

technical specifications

|                                  | 2700+ | 1000 t |
|----------------------------------|-------|--------|
| smokey black<br>with black cords | 4015  | 4046   |
| pure white with orange cords     | 4020  | 4051   |